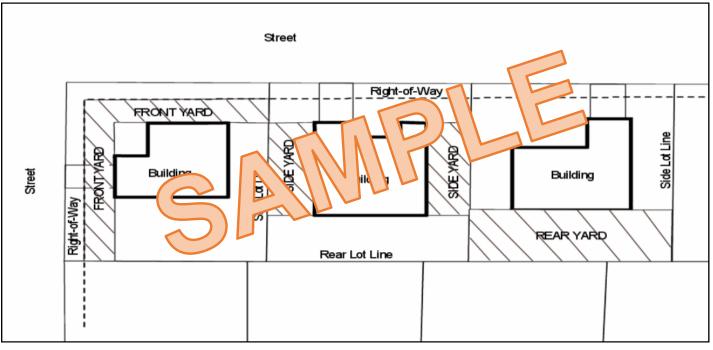

Site Plan required to show where proposed fence/wall will be placed in relation to house and property lines. Drawing must include labels and dimensions that clearly show proposed work. Site Plan my be hand-drawn and does not have to be to scale. Please submit Site Plan on separate sheet.